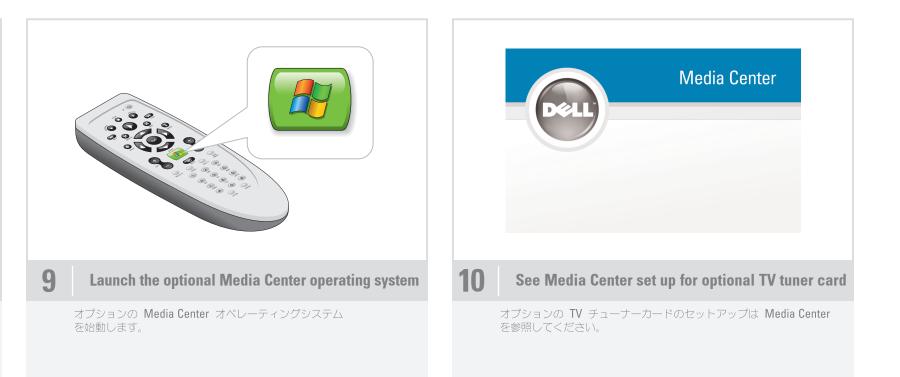

$\oplus$ 

- $\oplus$ -



 $\oplus$ 



## **Additional Connectors**

- 1. CD or DVD drive 2. headphone connector
- 3. speaker connectors
- 4. USB 2.0 connectors (6)

#### その他のコネクタ

- **1. CD** または DVD ドライブ
- ヘッドフォンコネクタ
  スピーカーコネクタ
- 4. USB 2.0 コネクタ (6)













# Dell TV

If you purchased a Dell TV and would like to use it as your monitor, see the setup instructions that came with the TV.

What's Next?

#### Dell TV

Dell TV をご購入になり、それをモニターの ように使用する場合は、**TV** に付属のセット アップ手順を参照してください。

# Finding Answers

- For additional information about: • Setup instructions, see your *Owner's* Manual.
- Your computer, click **Start**, then click Your computer, circk Start, men one Help and Support.
   Windows operating system, click Microsoft Windows XP Tips.

Support and educational tools are available at **support.dell.com**.

### サポート情報

- 次の手順でさらに詳しい情報が得られます。

- セットアップ手順については、『オーナー ズマニュアル』をご覧ください。
  お使いのコンピュータについては、スター ト、ヘルプとサポートとクリックします。
  Windows オペレーティングシステムについては、Microsoft Windows XP の使い ちをクリックします。 **方** をクリックします。

サポートおよび教育ツールは **support.jp.dell.co